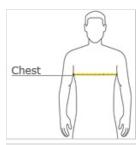

## **CARE INSTRUCTIONS**

Machine wash cold, inside out, with like colors. Only non-chlorine bleach when needed. Tumble dry medium. Medium-hot iron. Do not iron decoration.

**HOW TO MEASURE** 

#### CHEST

With arms down at sides, measure around the upper body, under arms and over the fullest part of the chest.

### SIZE CHART

|       | XS    | S     | М     | L     | XL    |
|-------|-------|-------|-------|-------|-------|
| Size  | 4     | 6/8   | 10/12 | 14/16 | 18/20 |
| Chest | 25-26 | 26-28 | 28-30 | 30-32 | 32-35 |