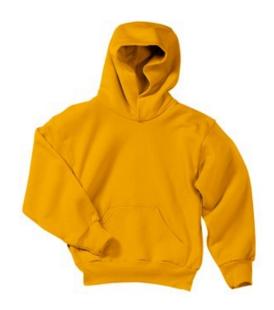

# Youth Core Fleece Pullover Hooded Sweatshirt, PC90YH

Cozy sweats in our core weight.

- 7.8-ounce, 50/50 cotton/poly fleece
- Air jet yarn for a soft, pill-resistant finish
- No drawcord at hood

Due to the nature of 50/50 cotton/polyester neon fabrics, special care must be taken throughout the printing process.