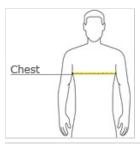

## **HOW TO MEASURE**

## CHEST

With arms down at sides, measure around the upper body, under arms and over the fullest part of the chest.

## SIZE CHART

|       | XS    | S     | М     | L     | XL    |
|-------|-------|-------|-------|-------|-------|
| Size  | 4/5   | 6/8   | 10/12 | 14/16 | 18/20 |
| Chest | 22-24 | 25-27 | 28-30 | 30-32 | 32-34 |