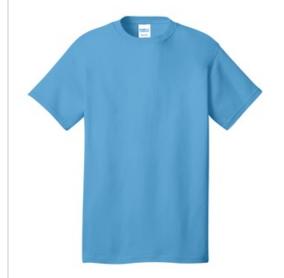

# PORT & COMPANY

An indispensable t-shirt in our classic silhouette with a very friendly price.

- 5.4-ounce, 100% cotton
- 90/10 cotton/poly (Athletic Heather)
- 50/50 cotton/poly (Neon Blue, Neon Green, Neon Orange, Neon Pink, Neon Yellow, Dark Heather Grey, Heather Athletic Maroon, Heather Purple, Heather Navy, Heather Red, Heather Royal, Heather Sangria, Heather Dark Chocolate Brown, Graphite Heather)
- 98/2 cotton/poly (Ash)