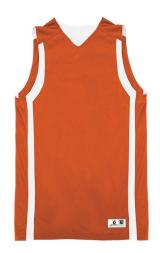

## #895100 WOMEN'S B-SLAM REV. WOMEN'S TANK

- · Badger size jock tag
- · Contrast side inserts
- Double-needle hemmed armholes and jersey bottom
- 100% polyester moisture management/antimicrobial performance fabric

BK/WH

- Collegiate Cut
- Reversible

# COLORS GR/WH CR/WH RD/WH FS/WH CB/WH RY/WH NY/WH

|  | BO/WH |
|--|-------|
|--|-------|

| SPECIFICATIONS                         |        |        |        |        |        |        |  |  |
|----------------------------------------|--------|--------|--------|--------|--------|--------|--|--|
| Color                                  | xs     | S      | М      | L      | XL     | 2XL    |  |  |
| Piece Weight measured in pounds        | 0.52   | 0.52   | 0.52   | 0.52   | 0.52   | 0.52   |  |  |
| Spec Body Length<br>measured in inches | 27 1/2 | 28 1/2 | 29 1/2 | 30 1/2 | 31 1/2 | 32 1/2 |  |  |
| Spec Chest Width measured in inches    | 17 1/2 | 19     | 20 1/2 | 22     | 23 1/2 | 25     |  |  |
| Case Count<br># of units per case      | 36     | 36     | 36     | 36     | 36     | 36     |  |  |