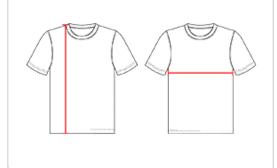

## HOW TO MEASURE

These product specifications reference a product's measurements. For sizing information and guidance, please reference our sizing charts.

### **BODY LENGTH**

Measured on the front from the shoulder/neck intersection to the bottom of the garment.

#### **CHEST WIDTH**

Measured across the chest, 1" below the armhole seam.