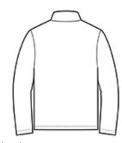

# CARE INSTRUCTIONS

Machine wash cold with like colors. Do not bleach. Do not use fabric softener. Tumble dry low. Remove promptly. Cool iron if needed. Do not dry clean

back