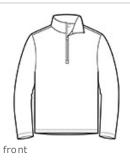

# Sport-Tek<sup>®</sup> PosiCharge<sup>®</sup> Competitor<sup>™</sup> 1/4-Zip Pullover. ST357

This lightweight pullover locks in color and wicks moisture. It's versatile enough for year-round wear.

- 3.8-ounce, 100% polyester interlock with PosiCharge technology
- Removable tag for comfort and relabeling
- Cadet collar
- Reverse coil zipper
- Set-in sleeves
- Open cuffs and hem